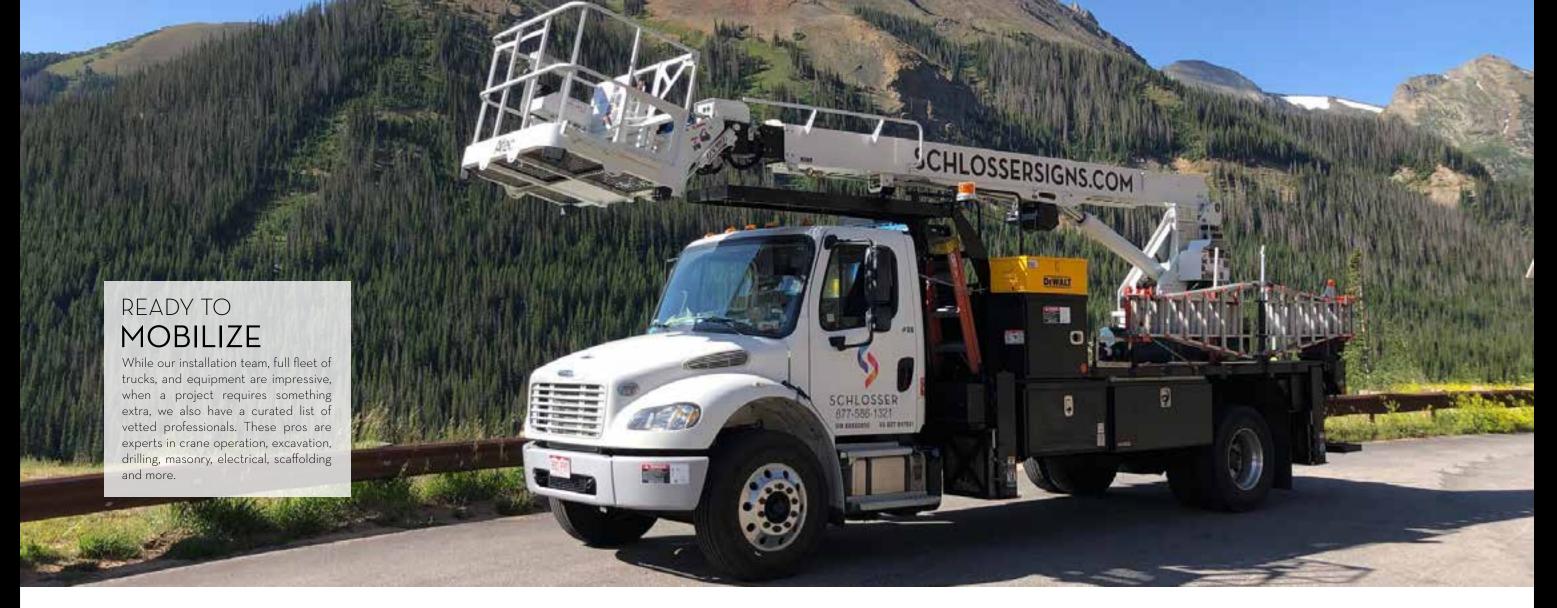

### COMMANDING ATTENTION

Conceptualizing and manufacturing your sign is exciting, but the real magic (at least to us) is the installation. Seeing your sign commanding attention from the world, drawing people to your vision is always impressive (the lights can be pretty cool too)!

Our skilled and certified team of installers, combined with our full fleet of installation trucks and equipment, have the capability to handle full-scope projects as well as contract installations. Looking to partner with Schlosser Signs for an installation-only project? We are ready and excited to be a part of your sign's road to completion.