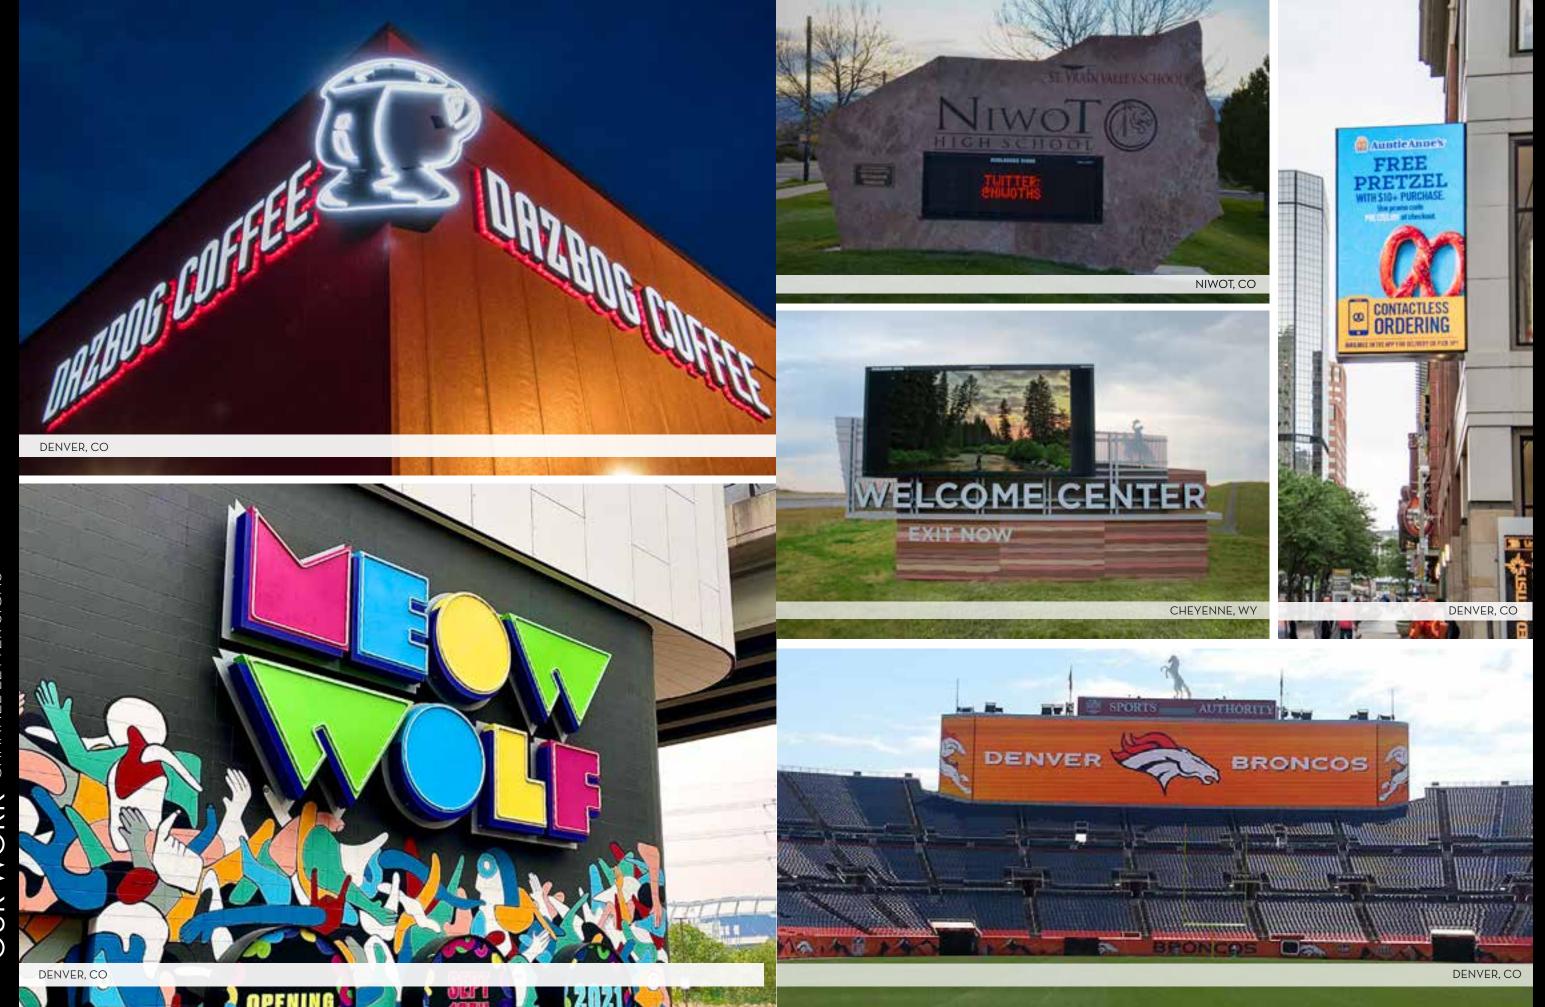

# CERTIFICATIONS

Schlosser Signs offers pathways for our fabricators and installers to obtain certifications in:

- RIGGER/SIGNALMAN
- OSHA 10/30 HOUR
- WELDING
- BOOM & SCISSOR LIFT

EMC- ELECTRONIC MESSAGING CENTER SIGNS OUR WORK